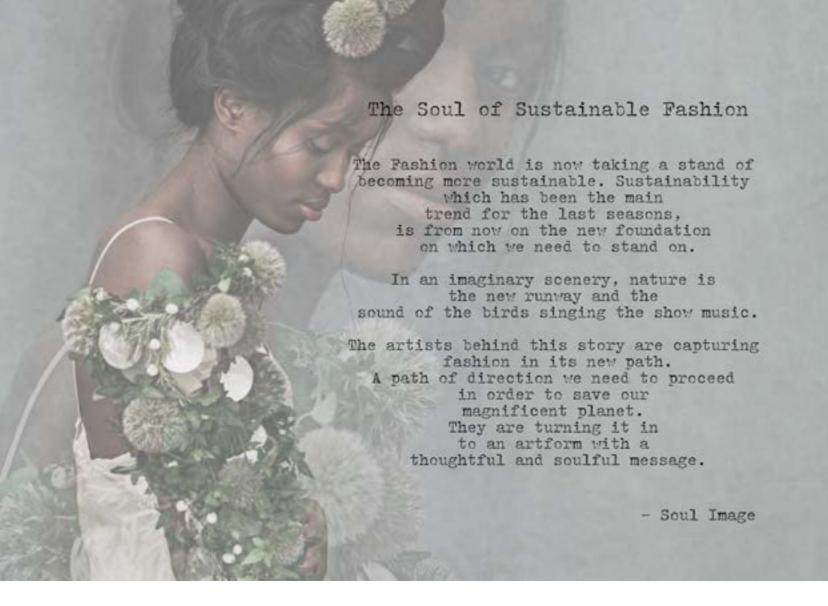

# Soul Image - Photography art with a soulful message

Soul Image creates photo art – art posters. Each photo collection from Soul Image comes with a story and each image comes with its own soulful message.

There is a story behind every collection and each print comes with a beautiful written soulmessage.

A stylist and a photographer is the duo behind Soul Image. Which turns out to be at a great and powerful combination when these two creative professions meet. Their desire is to make the walls around us more peaceful, thoughtful and soulful!

Soul Image is offering three collections at the moment; The Soul of Sustainable Fashion, The Power of a Flower and A Soul of a Ballerina.

New photo collections with thoughtful and soulful messages will continuously be released.