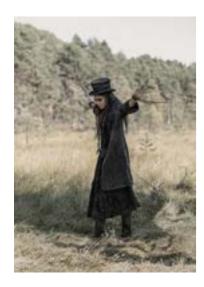

#### Dancing Barefoot

"Dancing barefoot on the sacred earth, grounding deeply and receiving divine energy from the natural healing source. Feeling the flow."