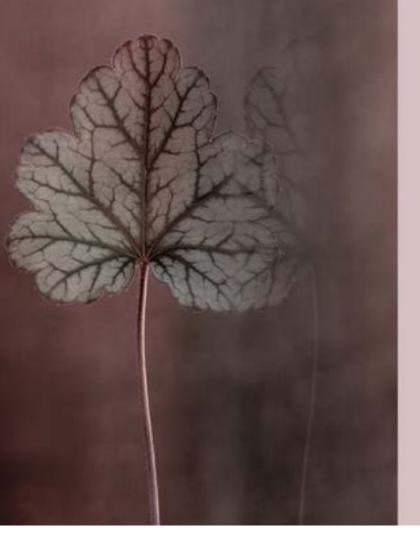

Art No. 4013 15 x 21 cm  $30 \times 40 \text{ cm}$  $50 \times 70 \text{ cm}$ 

Coral Bells

"White coral bells upon a slender stalk. Those sweet Heucheras line my garden walk.

Oh, don't you wish that you could hear them ring?

That will happen only when the fairies sing"

Art No. 4014 15 x 21 cm  $30 \times 40 \text{ cm}$  $50 \times 70 \text{ cm}$ 

Art No. 4010 15 x 21 cm  $30 \times 40 \text{ cm}$  $50 \times 70 \text{ cm}$ 