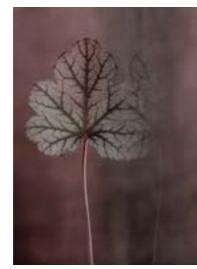

True Affection

"Celosia with its incredible velvety textures symbolizes pure and complex affection"

The Leaf

"A beautiful heart shaped leaf with its essentiel and intricate veins, supporting the whole wild organic plant"